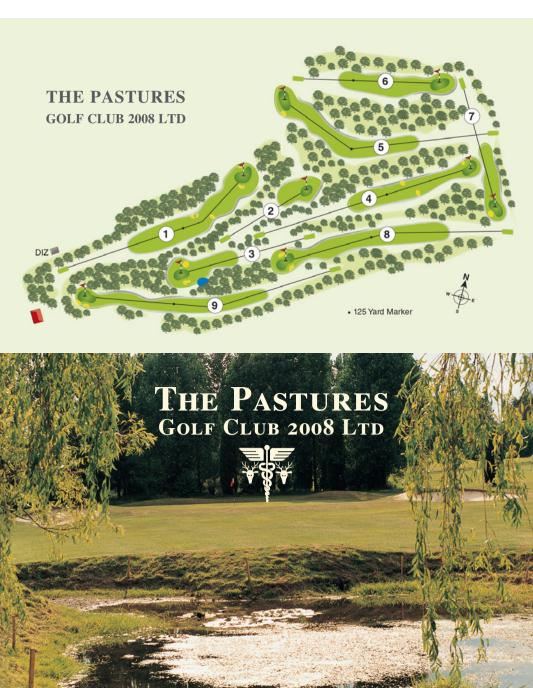

## THE PASTURES GOLF CLUB 2008 LTD - LOCAL RULES

- 1. OUT OF BOUNDS (Rule 27) Beyond any fence, hedge or white stakes marking the
- 2. GROUND UNDER REPAIR

boundary of the course.

Play is prohibited in a G.U.R. demarcated area.

3. OLD ROADS PATHS AND SAFETY FENCING

All old roads, paths and safety fencing are integral parts of the course. The ball must be played as it lies or declared unplayable except for the path to the side of the 7th green and 8th tee which is an immovable obstruction (Rule 24-2 applies).

STONES IN BUNKERS 4

Stones in bunkers are movable obstructions (Rule 24-1 applies).

5. DISTANCE MEASURING DEVICES

A player may obtain distance information by using a device that measures distance only. The specimen local rule in the Rules of Golf booklet is in effect - see page 153 (Appendix 1).

6. IMMOVABLE OBSTRUCTIONS CLOSE TO PUTTING GREEN The specimen local rule in the Rules of Golf booklet is in

effect - see pages 146/147 (Appendix 1).

- 7. WATER HAZARDS (Rule 26) -denoted by yellow stakes a. The pond on the 3rd/12th hole b. The ditch crossing the 9th/18th fairway
- 8. LATERAL WATER HAZARDS (Rule 26) denoted by red stakes

a. The ditch running to the right of the 9th/18th fairway

9. PRACTICE AREA On any day of a Strokeplay competition practice is permitted on the practice putting green and the grassed area to the left of the putting green when approaching the Drop in Zone from the car park.

ANY BALL LANDING IN THE GROUNDS OF ANY OF THE PROPERTIES ADJACENT TO THE COURSE MUST BE REPORTED TO EITHER THE 'DROP IN ZONE' OR WEBSITE info@pasturesgolfclub.co.uk

When walking from the 2nd green to 3rd tee beware of golfers teeing off from the right. When approaching the 4th green beware of golfers teeing off from the left.